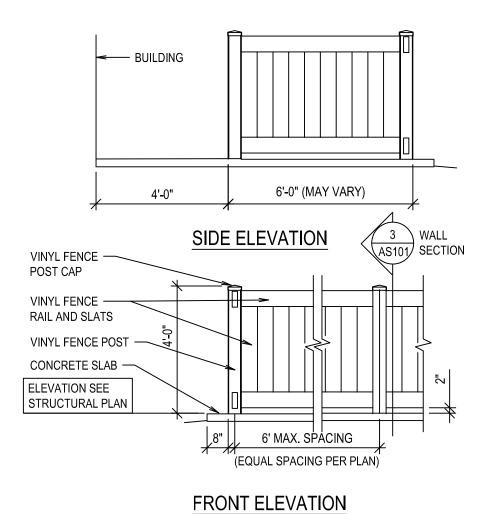

- 1. Changes to prior Addenda:
  - a None
- 2. Changes to Bidding Requirements:
  - a. Invitation to Bid: Paragraph 9 Bid Opening:
    - Change to read as follows: Sealed bids will be received on December 8, 2021 and opened at 2:00 P.M. (MST) electronically in "Conslog".
- 3. Changes to Conditions of the Contract:
  - a None
- 4. Changes to Specifications:
  - a. None
- 5. Changes to Drawings:
  - a. Sheet AS101 Partial Site Plan Sheet Notes:
    - Add Note 10 to read as follows. New Mechanical Enclosure with Vinyl Fencing. See Detail 3/AS101 (This Addendum Sheets ADD1-1A & ADD1-1B) and Civil for more information. Color to match existing. "Note 10 to be added to north side of building where this is shown."
  - b. Sheet A301 Section A/301: Change the following references.
    - 1. Change Detail bubble A/A301 at soffit to B/A301.
    - Change Detail bubble A/A301 & B/A302 at sill to C/A301 & F/A301 "At Window".
    - 3. Change Detail bubble M/A3.5 to F/A301 OPP.
    - Change Detail bubble J/A7.1 to F/A302.
    - 5. Change note reference for Chair Rail See B/A7.1 to F/A302.
    - 6. Change note reference for Base See E/A7.1 to K/A302.
  - . Sheet A401 Details A, B & W:
    - These details references T/A402 & A405 details at cabinet heads. Change reference details to Y/A401 which is included in this
      addendum on Sheet ADD1-2.
  - d. Sheet A601 Refer to Schedule A, Design Criteria, Soils Bearing:
    - Change the following reference from "Terracon Consultants, Inc. dated January 22, 2016 & 2000 P.S.F" to "Atlas Technical Consultants, LLC., dated June 30, 2021 and 1500 PSF."

PROJECT NAME: NAMPA ID RIDGEVUE STAKE SUITE ADDITION, NAMPA ID RIDGEVUE STAKE

## GENE C. ULMER

1506 S. SECRETARIAT WAY NAMPA, ID 83686 (208) 899-0874 \* ulmergc@gmail.com THE CHURCH OF
JESUS CHRIST
OF LATTER-DAY SAINTS

| PROJECT NUMBER: 22122            |                     |
|----------------------------------|---------------------|
| PROPERTY NUMBER: 581027220030101 |                     |
| DRAWING NUMBER: ADD1-1B          |                     |
| DATE: 11/30/2021                 | DRAWN BY: <b>gu</b> |