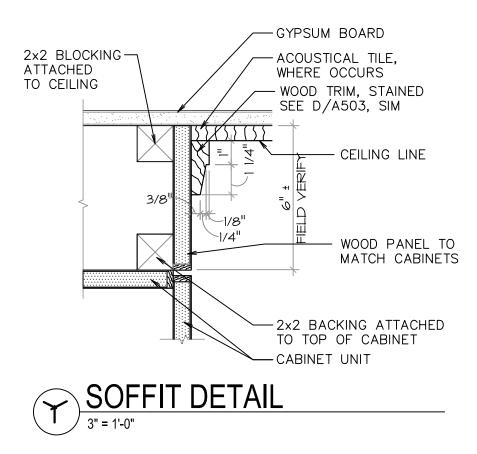

- 1. Changes to prior Addenda:
  - a None
- 2. Changes to Bidding Requirements:
  - a. Invitation to Bid: Paragraph 9 Bid Opening:
    - Change to read as follows: Sealed bids will be received on December 8, 2021 and opened at 2:00 P.M. (MST) electronically in "Conslog".
- 3. Changes to Conditions of the Contract:
  - a None
- 4. Changes to Specifications:
  - a. None
- 5. Changes to Drawings:
  - a. Sheet AS101 Partial Site Plan Sheet Notes:
    - Add Note 10 to read as follows. New Mechanical Enclosure with Vinyl Fencing. See Detail 3/AS101 (This Addendum Sheets ADD1-1A & ADD1-1B) and Civil for more information. Color to match existing. "Note 10 to be added to north side of building where this is shown."
  - b. Sheet A301 Section A/301: Change the following references.
    - 1. Change Detail bubble A/A301 at soffit to B/A301.
    - Change Detail bubble A/A301 & B/A302 at sill to C/A301 & F/A301 "At Window".
    - 3. Change Detail bubble M/A3.5 to F/A301 OPP.
    - Change Detail bubble J/A7.1 to F/A302.
    - 5. Change note reference for Chair Rail See B/A7.1 to F/A302.
    - 6. Change note reference for Base See E/A7.1 to K/A302.
  - . Sheet A401 Details A, B & W:
    - These details references T/A402 & A405 details at cabinet heads. Change reference details to Y/A401 which is included in this
      addendum on Sheet ADD1-2.
  - d. Sheet A601 Refer to Schedule A, Design Criteria, Soils Bearing:
    - Change the following reference from "Terracon Consultants, Inc. dated January 22, 2016 & 2000 P.S.F" to "Atlas Technical Consultants, LLC., dated June 30, 2021 and 1500 PSF."

THIS DRAWING MAY NOT BE COPIED OR REPRODUCED, IN WHOLE OR IN PART, WITHOUT PERMISSION FROM GENE C. ULMER © 2021

PROJECT NAME: NAMPA ID RIDGEVUE STAKE SUITE ADDITION, NAMPA ID RIDGEVUE STAKE

GENE C. ULMER

1506 S. SECRETARIAT WAY NAMPA, ID 83686 (208) 899-0874 \* ulmergc@gmail.com THE CHURCH OF
JESUS CHRIST
OF LATTER-DAY SAINTS

PROJECT NUMBER: 22122

PROPERTY NUMBER: 581027220030101

DRAWING NUMBER: ADD1-2

DATE: 11/30/2021 DRAWN BY: 9u